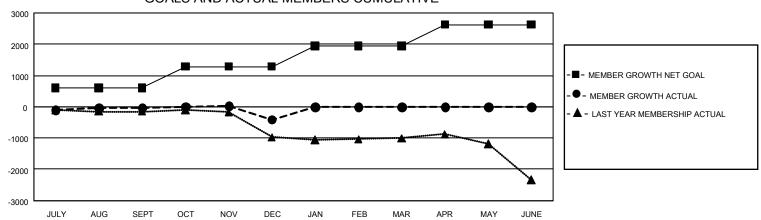

## GOALS AND ACTUAL MEMBERS CUMULATIVE

| DROPPED CLUBS: 40  |       | 601 CLUBS OF 1,315 ADDED 1 OR<br>MORE NEW MEMBERS | GENDER DISTRIBUTION             |                 |       |
|--------------------|-------|---------------------------------------------------|---------------------------------|-----------------|-------|
|                    |       |                                                   | MALE 20,556 (61.499             |                 |       |
|                    |       |                                                   | FEMALE                          | 12,872 (38.51%) |       |
| DROPPED MEMBERS    |       |                                                   |                                 |                 |       |
| DECEASED           | 216   | CLICK HERE FOR CUMULATIVE                         | TOTAL FAMILY UNIT MEMBERS       |                 | 6,406 |
| CLUB CANCELLED 277 |       | MEMBERSHIP DATA                                   |                                 |                 | 0.000 |
| OTHER              | 1,967 |                                                   | FAMILY MEMBERS PAYING HALF DUES |                 | 3,332 |
| TOTAL              | 2,460 |                                                   |                                 |                 |       |

## GMT Constitutional Area 1, Group B

**GMT**: OPEN

REPORT DOES NOT INCLUDE CLUBS IN UNDISTRICTED AREAS.

| Clubs                                       |                |             |               | Members                                     |                         |                         |                                                    |  |
|---------------------------------------------|----------------|-------------|---------------|---------------------------------------------|-------------------------|-------------------------|----------------------------------------------------|--|
| RESULTS FOR 2019-2020                       |                |             |               | RESULTS FOR 2019-2020                       |                         |                         |                                                    |  |
| QUARTER                                     | NEW CLUB GOAL  | NEW CLUBS   | DROPPED CLUBS | QUARTER MEMI                                | BER GROWTH NET<br>GOAL  | MEMBER GROWTH<br>ACTUAL | DROPPED<br>MEMBERS ACTUAL<br>(including transfers) |  |
| JULY/AUG/SEPT<br>OCT/NOV/DEC<br>JAN/FEB/MAR | 42<br>39<br>57 | 0<br>7<br>0 | 25<br>15<br>0 | JULY/AUG/SEPT<br>OCT/NOV/DEC<br>JAN/FEB/MAR | 1,821<br>2,025<br>1,989 | 1,205<br>1,128<br>0     | 1,074<br>1,391<br>0                                |  |
| APR/MAY/JUNE                                | 27             | 0           | 0             | APR/MAY/JUNE                                | 2,046                   | 0                       | 0                                                  |  |