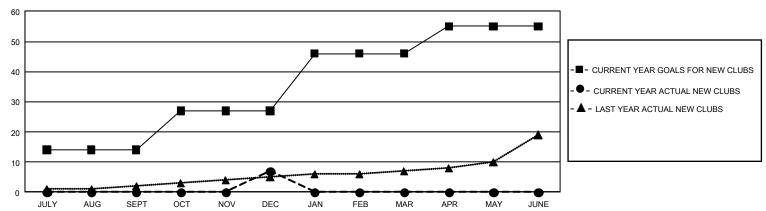

## GOALS AND ACTUAL NEW CLUBS CUMULATIVE

## GMT Constitutional Area 1, Group B

**GMT**: OPEN

REPORT DOES NOT INCLUDE CLUBS IN UNDISTRICTED AREAS.

| Clubs                                       |                |             |               | Members                                     |                         |                         |                                                    |  |
|---------------------------------------------|----------------|-------------|---------------|---------------------------------------------|-------------------------|-------------------------|----------------------------------------------------|--|
| RESULTS FOR 2019-2020                       |                |             |               | RESULTS FOR 2019-2020                       |                         |                         |                                                    |  |
| QUARTER                                     | NEW CLUB GOAL  | NEW CLUBS   | DROPPED CLUBS | QUARTER MEMI                                | BER GROWTH NET<br>GOAL  | MEMBER GROWTH<br>ACTUAL | DROPPED<br>MEMBERS ACTUAL<br>(including transfers) |  |
| JULY/AUG/SEPT<br>OCT/NOV/DEC<br>JAN/FEB/MAR | 42<br>39<br>57 | 0<br>7<br>0 | 25<br>15<br>0 | JULY/AUG/SEPT<br>OCT/NOV/DEC<br>JAN/FEB/MAR | 1,821<br>2,025<br>1,989 | 1,205<br>1,128<br>0     | 1,074<br>1,391<br>0                                |  |
| APR/MAY/JUNE                                | 27             | 0           | 0             | APR/MAY/JUNE                                | 2,046                   | 0                       | 0                                                  |  |